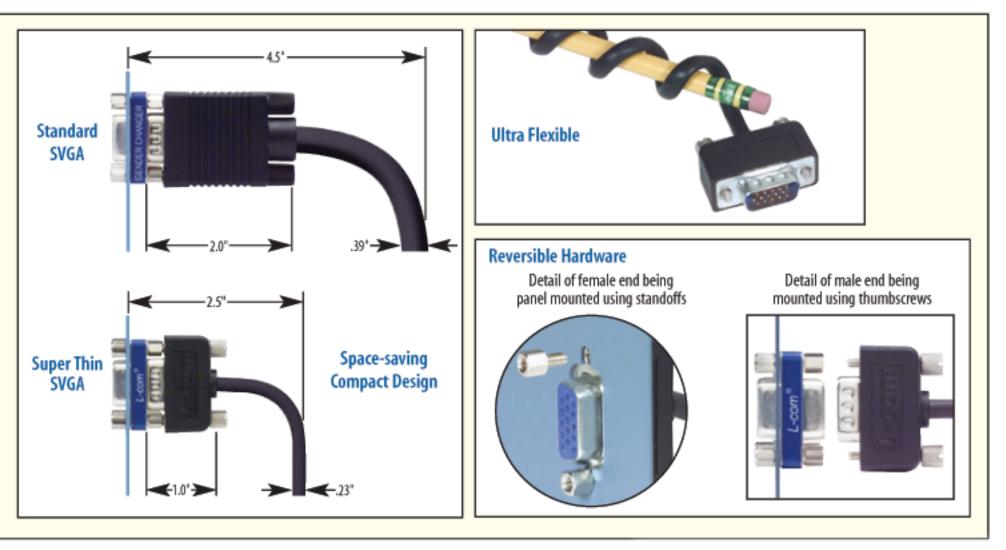

This series of SVGA extension cables features both our small diameter Super Thin cable and our CMP rated plenum jacket for applications where fire resistance is critical. An additional feature of this series is our reversible hardware allowing both panel mount using standoffs or traditional thumbscrews. High quality video signal transmission is assured as a result of the three 75 Ohm coaxial lines used in these premium SVGA assemblies. The low profile configuration of our fully molded HD15 backshell makes these assemblies ideal for tight fit installations. Available in 5 standard lengths from 5 to 50 feet.

The Super Thin SVGA series offers comparable performance of standard size SVGA assemblies in a much more compact size. Not only is the cable diameter greatly reduced but the depth of the HD15 backshell is also much more shallow than the backshells found on most SVGA assemblies. This results in a SVGA assembly that can be used in tight confines where a standard size SVGA assembly would be difficult if not impossible to use.

An additional feature of this series is reversible hardware allowing either panel mount using standoffs or traditional thumbscrews. The combined results of these features is a product series that is both compact and versatile. These features can be utilized to solve many difficult installation problems without sacrificing performance.